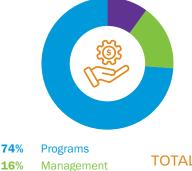

### 2023 OPERATING EXPENSES

16% Management10% Fundraising

TOTAL \$12.331.493 WHAT WE DO: We are Houston's largest youth-serving organization, providing thousands of young people with opportunities for a great future. Our Clubs are safe havens where caring mentors and life-shaping programs promote academic success, healthy lifestyles, and leadership skills.