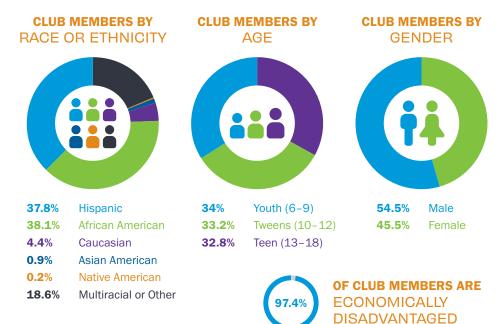

SIZE & SCOPE: With 25 Clubs operating daily across the Greater Houston region in 5 counties, we serve more than 50,000 young people annually through membership and community outreach. Our Clubs are located in partnership sites, school sites, and facilities we own, making an impact in urban, suburban, and rural settings. MISSION: To enable all young people, especially those who need us most, to reach their full potential as productive, caring, responsible citizens. We focus on academic success, healthy lifestyles, and character development, ensuring that every child has a chance at a bright future.