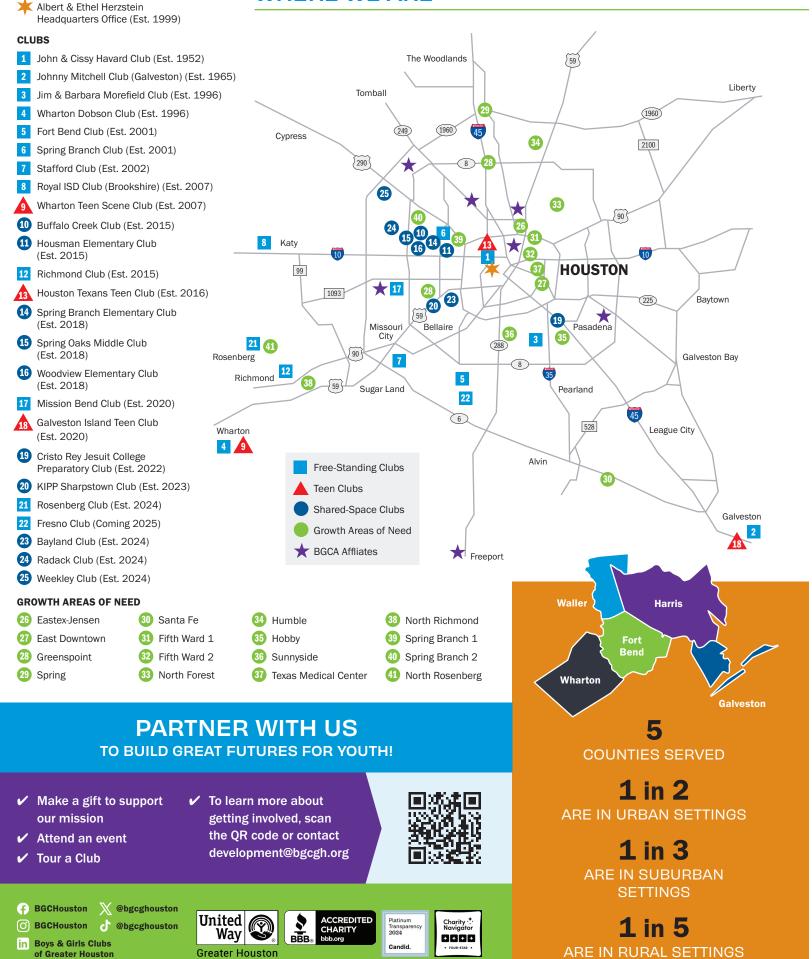

SIZE & SCOPE: With 25 Clubs operating daily across the Greater Houston region in 5 counties, we serve more than 50,000 young people annually through membership and community outreach. Our Clubs are located in partnership sites, school sites, and facilities we own, making an impact in urban, suburban, and rural settings. MISSION: To enable all young people, especially those who need us most, to reach their full potential as productive, caring, responsible citizens. We focus on academic success, healthy lifestyles, and character development, ensuring that every child has a chance at a bright future.

## WHERE WE ARE